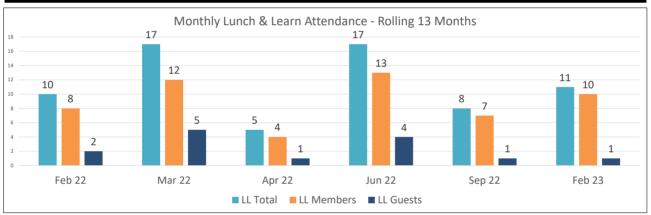

# **Monthly Meeting Overview**

13 Month Averages: Chpt Mtg Attendance: 25 L&L Avg Attendance: 12

Feb Chpt Mtg Attendance: 24 In-Person Attendees: 0 Virtual Attendees: 24

Feb L&L Attendance: 11 Feb L&L Guests: 1 Feb L&L Non-Shows: 10

# **Lunch & Learn Overview**