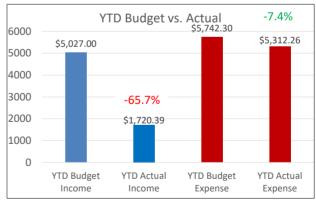

#### **YTD Summary**

Budgeted Income: \$5027.00 Actual Income: \$1720.39 Budgeted Expense: \$5742.30 Actual Expense: \$4312.26 Loss of \$3591.87