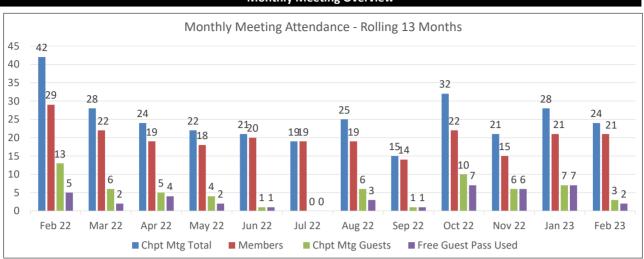

# **Monthly Meeting Overview**

13 Month Averages: Chpt Mtg Attendance: 25 L&L Avg Attendance: 12

Feb Chpt Mtg Attendance: 24 In-Person Attendees: 0 Virtual Attendees: 24

Feb L&L Attendance: 11 Feb L&L Guests: 1 Feb L&L Non-Shows: 10