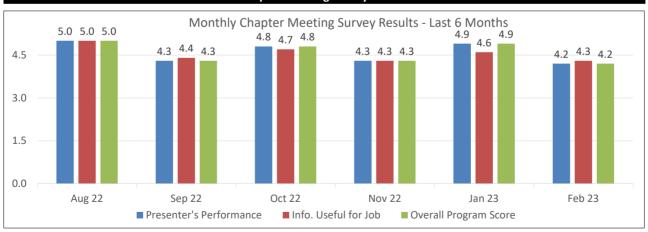

#### **Chapter Meeting Survey Results**

Survey Comments

L&L - Tried the zoom link in two of the emails about the L&L, but neither got me into the meeting. A message about the host having another meeting in progress appeared L&L - The presentation was good - had to hop off during the breakout to get to another meeting so I missed the end. I would benefit more if he had connected the dots to training Chpt Mtg - Loved that he focused on the how

Chpt Mtg - This was a great re-introduction to the Charlotte Chapter. I look forward to getting to know everyone!