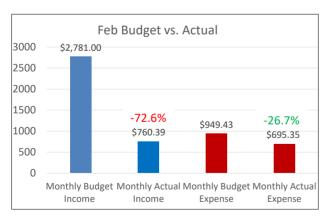

# **February Summary**

Budgeted Income: \$2781.00 Actual Income: \$760.39 Budgeted Expense: \$949.43 Actual Expense: \$695.35 **Profit of \$65.04** 