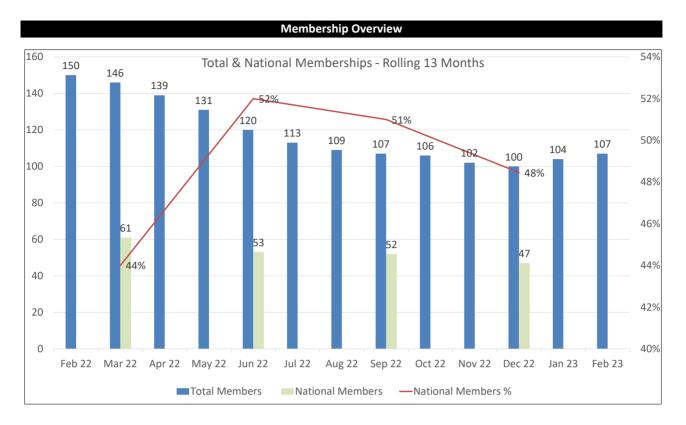

## **ATD Charlotte Chapter** February 2023 Scorecard

Avg Membership over 13 mths: 118 Q1 National %\* (TBD) Will be provided at the end of each quarter YoY (-43) from February 2022 National ATD Store Activity: 1 YTD